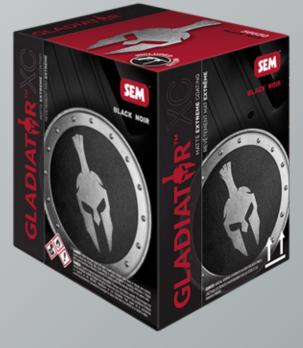

BLACK Kit Part No: 56650

## **GLADIATORXC KITS INCLUDE:**

- 4 short-filled quarts of GladiatorXC
- 1 pint of GladiatorXC Activator
- 1 Mixing Cup
- 1 Economy Coating Gun

| Part No. | Product              | Size |
|----------|----------------------|------|
| 56650    | GladiatorXC - Black  | Kit  |
| 56670    | GladiatorXC Tintable | Kit  |