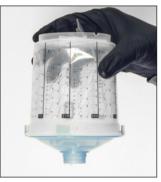

**VCS** cup: The hard cup and vented liner system dispensed all fluid in the cup, with the vent open.

It produced an unrestricted flow of fluid for improved consistency and color match.

The *VCS* cup system can be used at any angle, even upside down.

### The VCS hard cup and vented liner design increases versatility, consistency and color match.