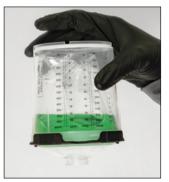

**Competitor B:** The liner system created a highly restricted condition in the liner, showing that it would starve the spray gun. **The final 8 oz. of fluid in the cup would not flow out of the cup.** 