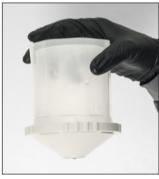

**VCS** cup: The hard cup and vented liner system dispensed all fluid in the cup, with the vent open.

It produced an unrestricted flow of fluid for improved consistency and color match.

The *VCS* cup system can be used at any angle, even upside down.

### The VCS hard cup and vented liner design increases versatility, consistency and color match.