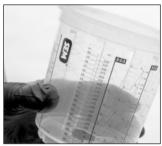

### Are you starving your spray gun? See how other paint cup systems can restrict paint flow.

This test is a visual demonstration of fluid restriction issues associated with paint cups.

**Competitor A:** The vented hard cup system dispensed all fluid in the cup but produced a stop and go "glugging" restriction, creating inconsistent paint flow.